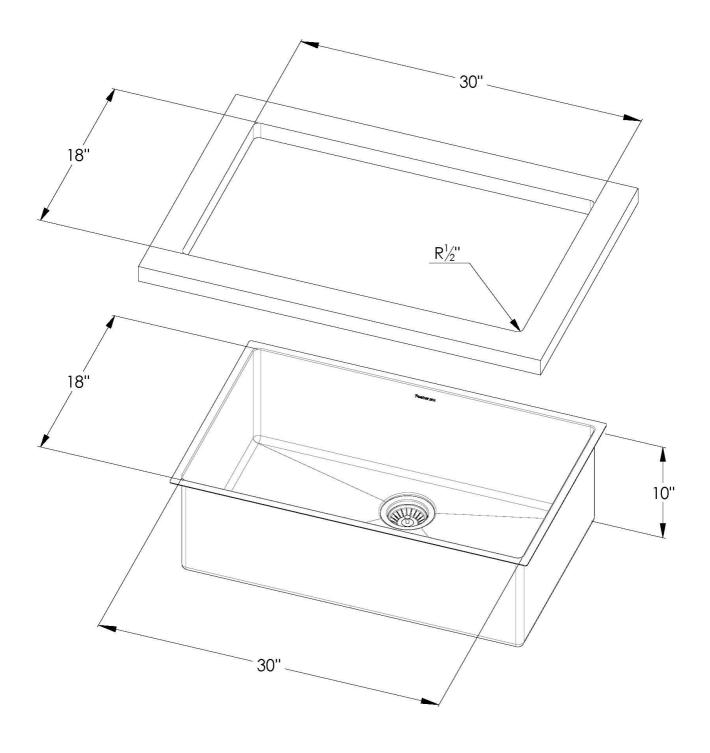

### **DETAILS**

| Series                 | Armored R12              |
|------------------------|--------------------------|
| Material               | AISI 304 stainless steel |
| Texture                | Satin                    |
| Finish                 | PVD                      |
| Coloring               | Black                    |
| Edge/Installation Type | Undermount               |
| Thickness              | 16 Gauge (1.5 mm)        |
| Overall dimensions     | 32" x 20"                |

| Bowls dimensions          | 1 bowl 30" x 18"                                                                                                                                                                                                                                                                                                                           |
|---------------------------|--------------------------------------------------------------------------------------------------------------------------------------------------------------------------------------------------------------------------------------------------------------------------------------------------------------------------------------------|
| Bowls depth               | 10"                                                                                                                                                                                                                                                                                                                                        |
| Cut out                   | 30" x 18" radius <b>½"</b>                                                                                                                                                                                                                                                                                                                 |
| Waste fitting type        | $3^{1/2^{\circ}}$ - with stainless steel basket                                                                                                                                                                                                                                                                                            |
| Bowls bottom              | X cross bending for easy water draining                                                                                                                                                                                                                                                                                                    |
| Underside                 | Protected with heavy duty undercoating                                                                                                                                                                                                                                                                                                     |
| Fixing system             | Undermount fixing kit (brass insert and clips)                                                                                                                                                                                                                                                                                             |
| FEATURES                  |                                                                                                                                                                                                                                                                                                                                            |
| BLACK                     | The Black finish is obtained by treating steel with a physical process called PVD (Phisical Vacuum Deposition) which deposits particles of noble metals on the surface. The result is a unique and refined aesthetic effect, and an improvement of the mechanical properties of the steel which is more resistant to impact and scratches. |
| Diamond-shape bottom      | The draining of water is an important feature in a sink, and it's always taken good care of in Foster products. In the bent-welded sinks, which would have a flat bottom, the proper draining is guaranteed by the elegant beveling, which helps the water flow.                                                                           |
| High thickness            | 1.5 mm thick steel. A significant thickness, which guarantees the maximum sturdiness and durability.                                                                                                                                                                                                                                       |
| Basket 3,5" waste fitting | The drain is equipped with a large 3.5" drain, with the practical basket cap that prevents the discharge of solid parts.                                                                                                                                                                                                                   |
| Deep bowls                | This bowls reach an important depth, over 20 cm, thanks to the advanced production technology, that can be offer great capiency and practicity in all the washing operations.                                                                                                                                                              |