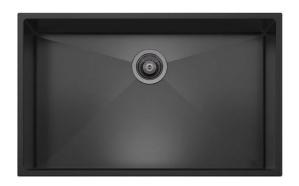

# Armored R12 Sink Black 32" x 20" – U/M

Kitchen Sinks

Code: 4237 663

PVD Black AISI 304 Stainless steel Satin finish Undermount x cross bending for easy water draining

### **DETAILS**

| Series                 | Armored R12              |
|------------------------|--------------------------|
| Material               | AISI 304 stainless steel |
| Texture                | Satin                    |
| Finish                 | PVD                      |
| Coloring               | Black                    |
| Edge/Installation Type | Undermount               |
| Thickness              | 16 Gauge (1.5 mm)        |
| Overall dimensions     | 32" x 20"                |

| Bowls dimensions          | 1 bowl 30" x 18"                                                                                                                                                                                                                                                                                                                           |
|---------------------------|--------------------------------------------------------------------------------------------------------------------------------------------------------------------------------------------------------------------------------------------------------------------------------------------------------------------------------------------|
| Bowls depth               | 10"                                                                                                                                                                                                                                                                                                                                        |
| Cut out                   | 30" x 18" radius <b>½"</b>                                                                                                                                                                                                                                                                                                                 |
| Waste fitting type        | $3^{1/2^{\circ}}$ - with stainless steel basket                                                                                                                                                                                                                                                                                            |
| Bowls bottom              | X cross bending for easy water draining                                                                                                                                                                                                                                                                                                    |
| Underside                 | Protected with heavy duty undercoating                                                                                                                                                                                                                                                                                                     |
| Fixing system             | Undermount fixing kit (brass insert and clips)                                                                                                                                                                                                                                                                                             |
| FEATURES                  |                                                                                                                                                                                                                                                                                                                                            |
| BLACK                     | The Black finish is obtained by treating steel with a physical process called PVD (Phisical Vacuum Deposition) which deposits particles of noble metals on the surface. The result is a unique and refined aesthetic effect, and an improvement of the mechanical properties of the steel which is more resistant to impact and scratches. |
| Diamond-shape bottom      | The draining of water is an important feature in a sink, and it's always taken good care of in Foster products. In the bent-welded sinks, which would have a flat bottom, the proper draining is guaranteed by the elegant beveling, which helps the water flow.                                                                           |
| High thickness            | 1.5 mm thick steel. A significant thickness, which guarantees the maximum sturdiness and durability.                                                                                                                                                                                                                                       |
| Basket 3,5" waste fitting | The drain is equipped with a large 3.5" drain, with the practical basket cap that prevents the discharge of solid parts.                                                                                                                                                                                                                   |
| Deep bowls                | This bowls reach an important depth, over 20 cm, thanks to the advanced production technology, that can be offer great capiency and practicity in all the washing operations.                                                                                                                                                              |