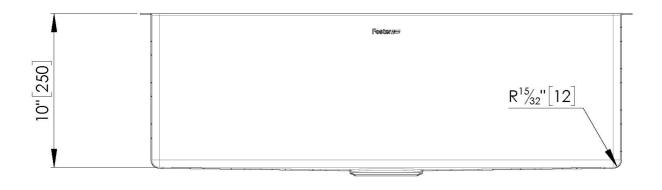

| Bowls dimensions          | 1 bowl 30" x 18"                                                                                                                                                                                                                                                                                                                           |
|---------------------------|--------------------------------------------------------------------------------------------------------------------------------------------------------------------------------------------------------------------------------------------------------------------------------------------------------------------------------------------|
| Bowls depth               | 10"                                                                                                                                                                                                                                                                                                                                        |
| Cut out                   | 30" x 18" radius <b>½"</b>                                                                                                                                                                                                                                                                                                                 |
| Waste fitting type        | $3^{1/2^{\circ}}$ - with stainless steel basket                                                                                                                                                                                                                                                                                            |
| Bowls bottom              | X cross bending for easy water draining                                                                                                                                                                                                                                                                                                    |
| Underside                 | Protected with heavy duty undercoating                                                                                                                                                                                                                                                                                                     |
| Fixing system             | Undermount fixing kit (brass insert and clips)                                                                                                                                                                                                                                                                                             |
| FEATURES                  |                                                                                                                                                                                                                                                                                                                                            |
| BLACK                     | The Black finish is obtained by treating steel with a physical process called PVD (Phisical Vacuum Deposition) which deposits particles of noble metals on the surface. The result is a unique and refined aesthetic effect, and an improvement of the mechanical properties of the steel which is more resistant to impact and scratches. |
| Diamond-shape bottom      | The draining of water is an important feature in a sink, and it's always taken good care of in Foster products. In the bent-welded sinks, which would have a flat bottom, the proper draining is guaranteed by the elegant beveling, which helps the water flow.                                                                           |
| High thickness            | 1.5 mm thick steel. A significant thickness, which guarantees the maximum sturdiness and durability.                                                                                                                                                                                                                                       |
| Basket 3,5" waste fitting | The drain is equipped with a large 3.5" drain, with the practical basket cap that prevents the discharge of solid parts.                                                                                                                                                                                                                   |
| Deep bowls                | This bowls reach an important depth, over 20 cm, thanks to the advanced production technology, that can be offer great capiency and practicity in all the washing operations.                                                                                                                                                              |