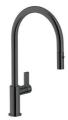

### **RECOMMENDED PAIRINGS**

Faucet Capri | Black finish

8467 666

Faucet Capri Gun Metal

8467 605

**Induction Cooktop 30"** 

7371 947