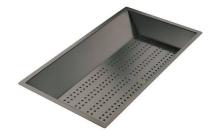

### **OPTIONAL ACCESSORIES**

**Black grid** 8100 619

Twin Chopping Board 8644 102

Stainless steel perforated pan PVD Gun Metal

8151 006 \* only in combination with the accessory 8644 102

Stainless Steel dishes holder

8100 303

\* only in combination with the accessory 8644 102

Grating kit complete with ring support and food collection tray

8159 101

\* only in combination with the accessory 8644 102