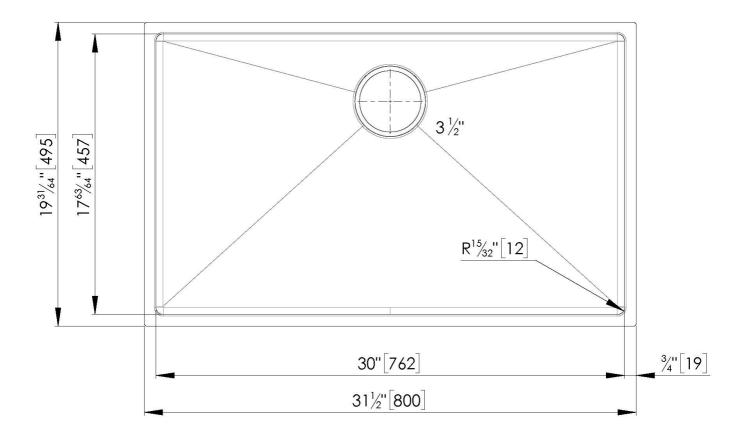

| Bowls dimensions          | 1 bowl 30" x 18"                                                                                                                                                                                                                                                                                                                           |
|---------------------------|--------------------------------------------------------------------------------------------------------------------------------------------------------------------------------------------------------------------------------------------------------------------------------------------------------------------------------------------|
| Bowls depth               | 10"                                                                                                                                                                                                                                                                                                                                        |
| Cut out                   | 30" x 18" radius <b>½"</b>                                                                                                                                                                                                                                                                                                                 |
| Waste fitting type        | $3^{1/2^{\circ}}$ - with stainless steel basket                                                                                                                                                                                                                                                                                            |
| Bowls bottom              | X cross bending for easy water draining                                                                                                                                                                                                                                                                                                    |
| Underside                 | Protected with heavy duty undercoating                                                                                                                                                                                                                                                                                                     |
| Fixing system             | Undermount fixing kit (brass insert and clips)                                                                                                                                                                                                                                                                                             |
| FEATURES                  |                                                                                                                                                                                                                                                                                                                                            |
| BLACK                     | The Black finish is obtained by treating steel with a physical process called PVD (Phisical Vacuum Deposition) which deposits particles of noble metals on the surface. The result is a unique and refined aesthetic effect, and an improvement of the mechanical properties of the steel which is more resistant to impact and scratches. |
| Diamond-shape bottom      | The draining of water is an important feature in a sink, and it's always taken good care of in Foster products. In the bent-welded sinks, which would have a flat bottom, the proper draining is guaranteed by the elegant beveling, which helps the water flow.                                                                           |
| High thickness            | 1.5 mm thick steel. A significant thickness, which guarantees the maximum sturdiness and durability.                                                                                                                                                                                                                                       |
| Basket 3,5" waste fitting | The drain is equipped with a large 3.5" drain, with the practical basket cap that prevents the discharge of solid parts.                                                                                                                                                                                                                   |
| Deep bowls                | This bowls reach an important depth, over 20 cm, thanks to the advanced production technology, that can be offer great capiency and practicity in all the washing operations.                                                                                                                                                              |