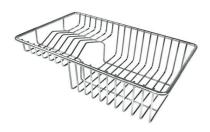

### **OPTIONAL ACCESSORIES**

**Black grid** 8100 619

Twin Chopping Board 8644 102

Stainless steel perforated pan PVD Gun Metal

8151 006 \* only in combination with the accessory 8644 102

Stainless Steel dishes holder

8100 303

\* only in combination with the accessory 8644 102

Grating kit complete with ring support and food collection tray

8159 101

\* only in combination with the accessory 8644 102