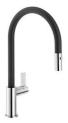

### **RECOMMENDED PAIRINGS**

Faucet Capri | Black finish

8467 666

Faucet Capri Gun Metal

8467 605

**Induction Cooktop 30"** 

7371 947