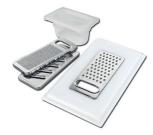

### **OPTIONAL ACCESSORIES**

**Black grid** 8100 619

Twin Chopping Board 8644 102

Stainless steel perforated pan PVD Gun Metal

8151 006 \* only in combination with the accessory 8644 102

Stainless Steel dishes holder

8100 303

\* only in combination with the accessory 8644 102

Grating kit complete with ring support and food collection tray

8159 101

\* only in combination with the accessory 8644 102