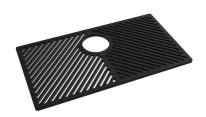

### **OPTIONAL ACCESSORIES**

**Black grid** 8100 619

Twin Chopping Board 8644 102

Stainless steel perforated pan PVD Gun Metal

8151 006 \* only in combination with the accessory 8644 102

Stainless Steel dishes holder